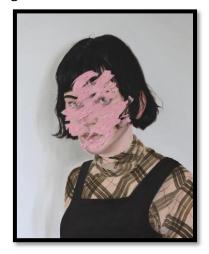

# Part 1 (Compulsory)

Following on from your progression assignment create **4** artistic responses to your chosen artist's work. The responses will be added to your A2 'Identity' assignment.

You should consider the following:

- Working style use the same or similar media and techniques
- Subject and composition make sure you are making strong links to the 'Identity' theme. Your ideas need to be current and contemporary
- Size, shape and scale of the pieces they do not have to be conventional
- Timescale how long will each piece take to produced
- Quality aim high and showcase your skills
- Presentation photograph and add your 'A2 Identity' google slides presentation