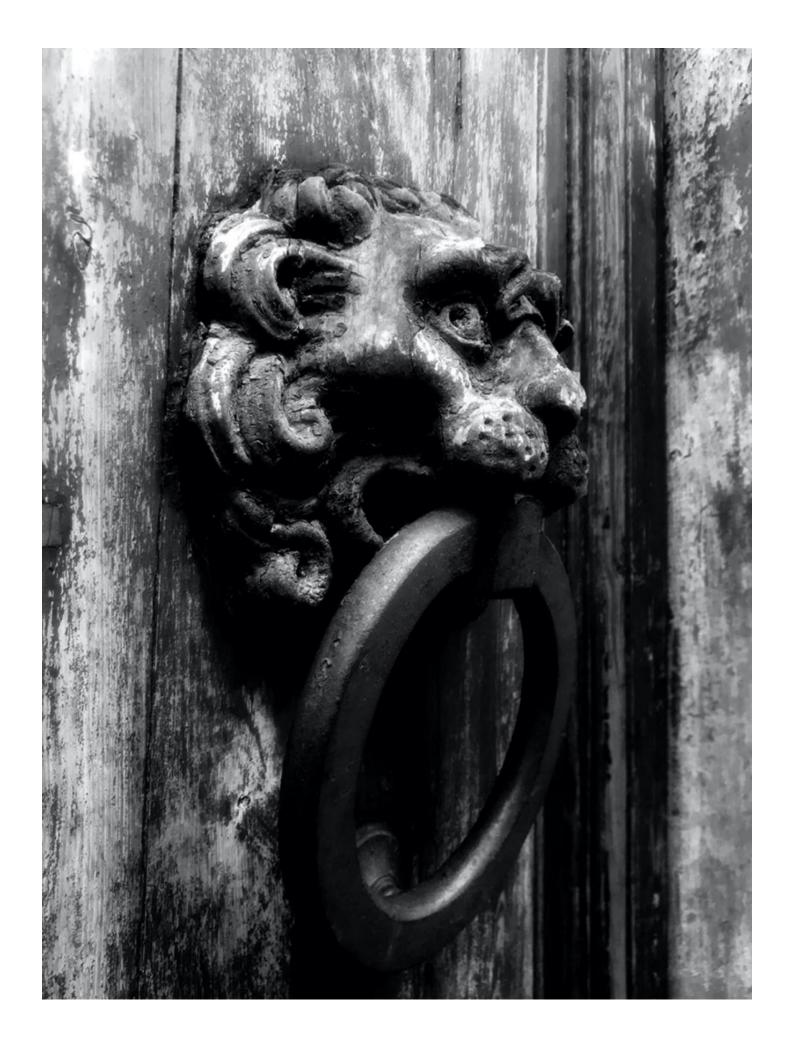

## Task One – Sustained piece of work (6hrs) Compulsory task

We would also like you make a sustained piece of artwork. This a single piece which has taken between 4 and 5 hours to complete and is either A4 or A3 in size. You can use whatever media you are the strongest with and we would like you to base your piece on one of the photographs below.