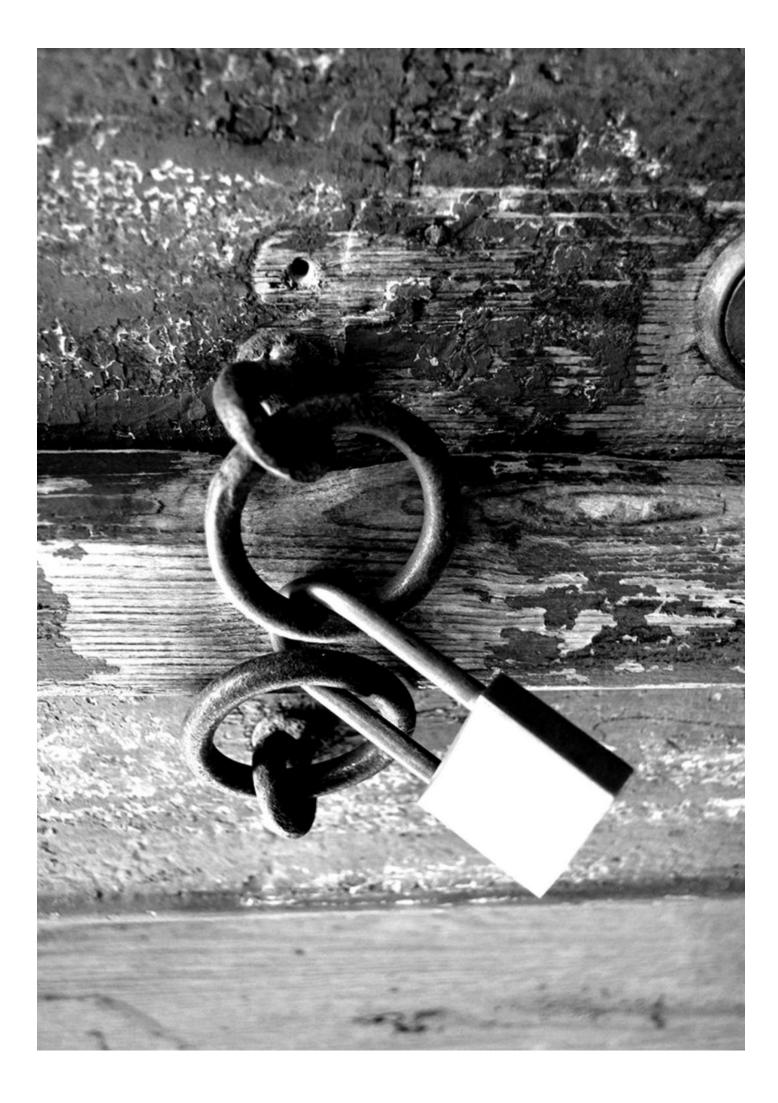

## Task One – Sustained piece of work (6hrs) Compulsory task

We would also like you make a sustained piece of artwork. This a single piece which has taken between 4 and 5 hours to complete and is either A4 or A3 in size. You can use whatever media you are the strongest with and we would like you to base your piece on one of the photographs below.