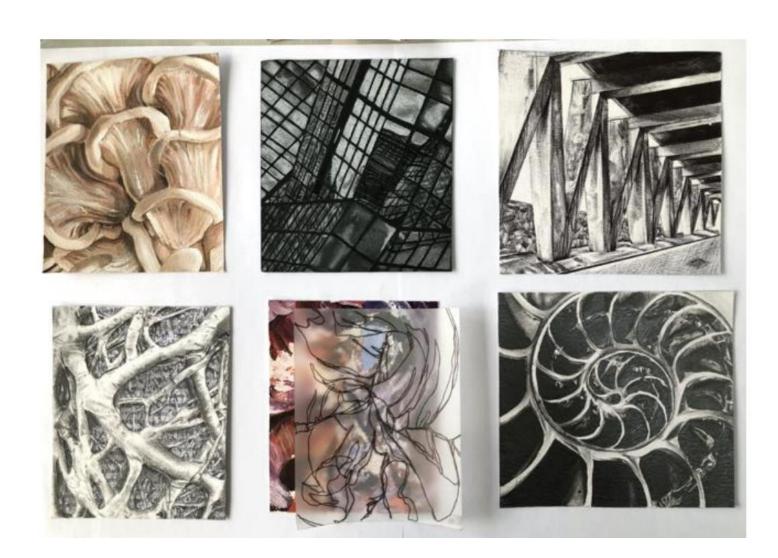

## Task Two - Series of 8 pieces (4-6hrs) Highly recommended

1. We often use Pinterest as a way to show and gather visual inspiration in the Visual Arts department here at new college. We would like you to create a Pinterest account using the link below.

## https://www.pinterest.co.uk/

2. Follow the board named Structures on our Pinterest page va new college fine art.

https://www.pinterest.co.uk/vanewcolleg/ saved/

**3.** Choose 8 images from this mood-board and produce a minimum of 8 drawing from these images. You might find it beneficial to print the images out if not you can work from them on a screen.

Your drawings should be on paper roughly 12cm x 8cm. Potential papers to draw onto – old envelopes, newspaper, magazine cuttings, wallpapers, graph paper, brown paper. You can draw in any media such as pencil, biro, fine liner, pastels, felt pens or crayons.

Drawing techniques to consider:

- Line
- Tone
- Dots or small dashes
- Continuous line

You will need to hand this is on your first day with us in a small envelope with your name on.

We have attached some examples below.