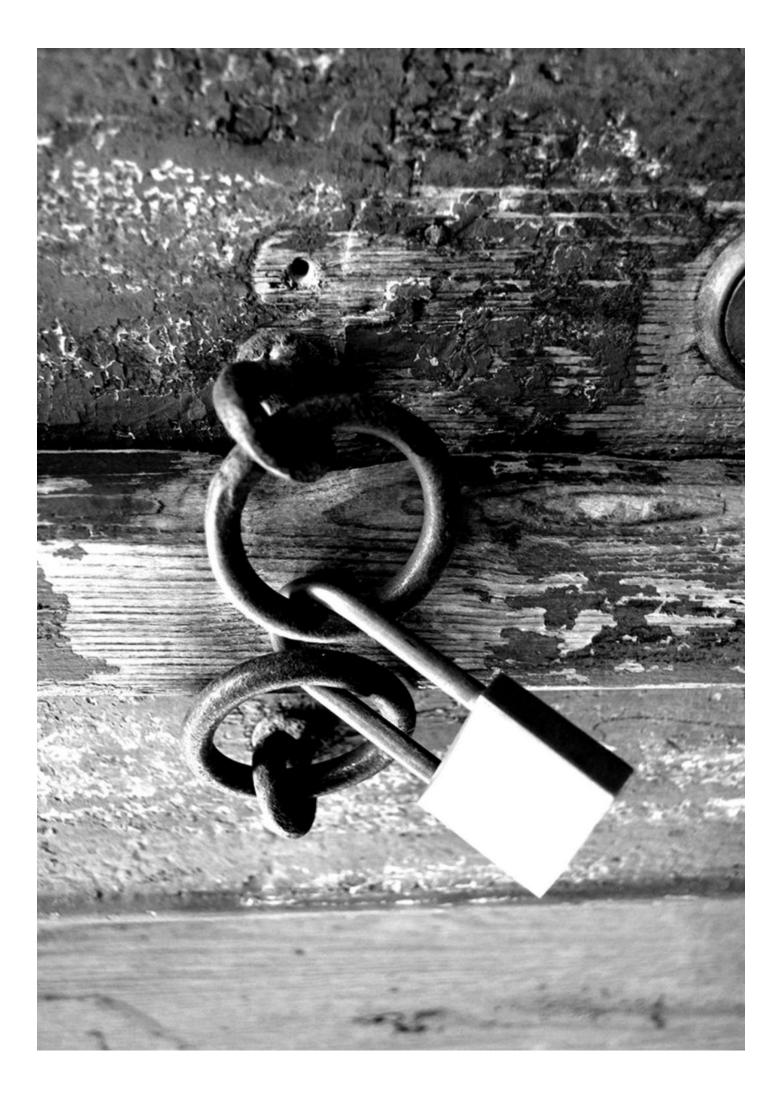

## Task One – Sustained piece of work (4hrs) Compulsory task

We would like you to make a sustained piece of artwork. This is a single piece which should take between 4 and 5 hours to complete and should be A4 in size. You can choose whichever media you are strongest with, and we would like you to copy one of the photographs below.