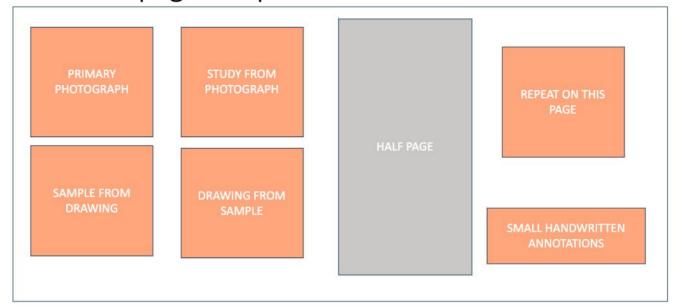

NEW College Pontefract, Park Lane, Pontefract, WF8 4QR
T: (01977) 702139 | P: (01977) 600708
W: www.ncpontefract.ac.uk
E: reception@ncpontefract.ac.uk

## Y 12/ 13 SIL CHALLENGE:

A MINIMUM OF 3 DOUBLE PAGES OF DRAWING, COLLAGING, MARK MAKING, SAMPLING FROM YOUR PHOTOGRAPHS AND ARTIST RESEARCH and any gallery/ site visits relevant to your project.

DRAWING FROM ARTIST WORK, SAMPLE, DRAWING FROM SAMPLE INCLUDING THE LOOSE THREADS

IMAGE OF ARTIST WORK

SMALL ANNOTATIONS

IMAGE OF ARTIST WORK

SAMULE POEMS

ARTIST WORK

SAMULE POEMS

ARTIST WORK

SAMULE POEMS

ARTIST WORK



## A5 book page template 21CM X 14.8CM



## PROJECT CHECKLIST SO FAR

TITLE PAGE

MINDMAP

MOODBOARD

PERSONAL CONTEXT

GRID AND SAMPLES FROM MOODBOARD

PHOTOSHOOT 35-50 IMAGES, 6 EDITS AND ANNOTATION

ARTIST RESEARCH DOUBLE PAGE

GALLERY/ SITE VISIT WRITTEN UP USING TEMPLATE

ARTIST TWO RESEARCH DOUBLE PAGE

TITLE PAGE

DOUBLE PAGE MINDMAP/ MOODBOARD

DOUBLE PAGE SAMPLING FROM MOODBOARD

2 DOUBLE PAGES FROM PRIMARY PHOTOGRAPHS (WAS MAY HALF TERM DIL)

ARTIST 1 RESPONSE DOUBLE PAGE (MINIMUM 6-8 DRAWINGS/ SAMPLES)

ARTIST 2 RESPONSE DOUBLE PAGE (MINIMUM 6-8 DRAWINGS/ SAMPLES)

SIL- A MINIMUM OF 3 DOUBLE PAGES OF PRACTICAL WORK INSPIRED BY YOUR PHOTOGRAPHS/ ARTIST WORK/ GALLERY VISITS/ SITE VISITS OVER SUMMER